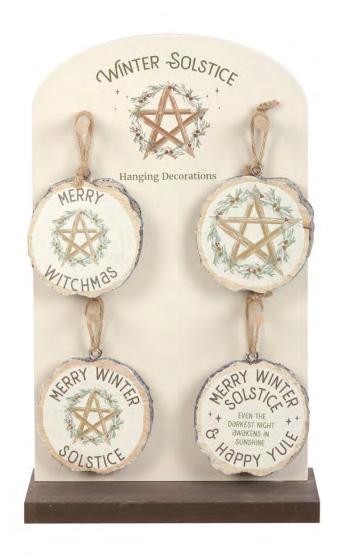

# **Product Code**

SET\_71423

Set of 16 Winter Solstice Decorations on Display

Barcode: 5056131142091

#### **Product Description**

This display includes 16 wood slice effect hanging signs perfect for celebrating winter and the Pagan calendar. 4 assortedstyles include Merry Witchmas, a festive pentagram, Merry Winter Solstice, and Merry Winter Solstice & Happy Yule. Comes on amatching MDF countertop display. Designed by Something Different Wholesale and part of the Winter Solstice range of pagangifts and Yuletide decor.

The product is manufactured in China

**Product Dimensions:** 

H: 33cm x W: 20.5cm x D: 8cm

**Product Weight:** 

1200g

**Product Materials:** 

MDF

**Packaging Materials:** 